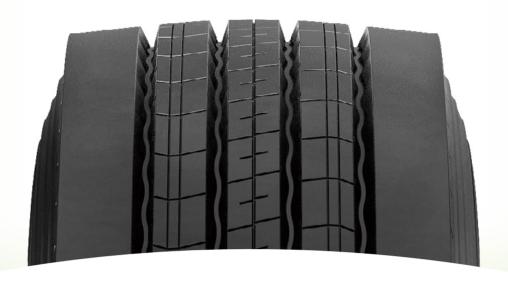

## **TECHNICAL FEATURES**

Advanced silica-rich cap and base compounds provide maximized mileage and minimized fuel consumption.

The latest wave-shape groove design improves the steering accuracy while also ensuring fast reaction response during accelerating.

By optimizing the outline structure, each unit area of the tread can receive the pressure of the vehicle evenly to improve the wear performance.