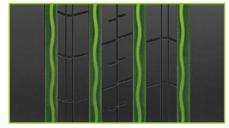

## **TECHNICAL FEATURES**

Advanced silica-rich cap and base compounds provide maximized mileage and minimized fuel consumption.

The latest wave-shape groove design improves the steering accuracy while also ensuring fast reaction response during accelerating.